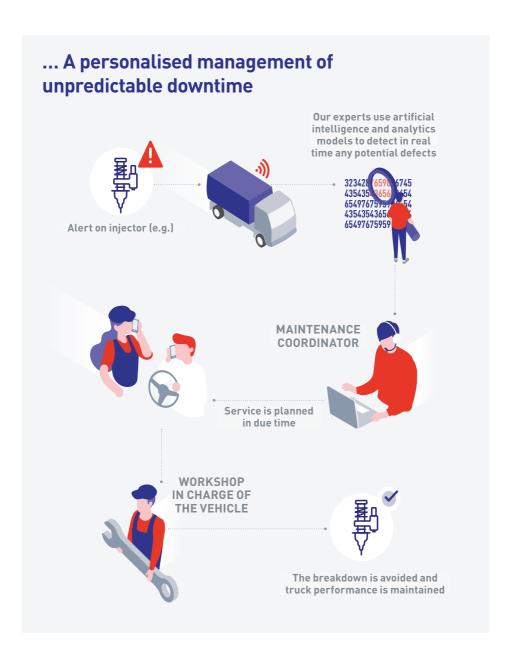

# It's a pain when it's unplanned.

#### WITH OUR PREDICTIVE SERVICE OFFER

With our new connected maintenance service, wear signs of the clutch are tracked in real time by your dealer. Avoid risk of overheating and reduce downtime with Predict in your maintenance Start & Drive.