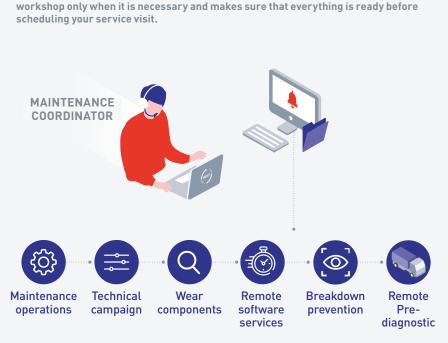

#### The maintenance coordinator is your key contact.

The maintenance coordinator follows up your vehicle, invites you to come to the closest workshop only when it is necessary and makes sure that everything is ready before scheduling your service visit.

# The best of human & technology

magine a local Maintenance coordinator who can improve your vehicle availability thanks to a proactive management of the

maintenance and wear components including an innovative breakdown prevention service.

#### PROACTIVE MAINTENANCE