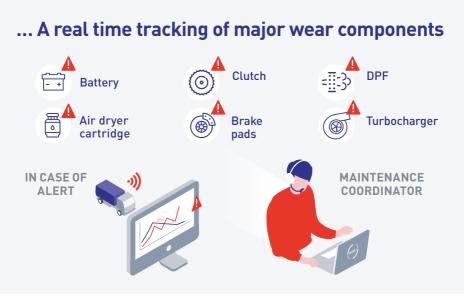

#### WITH OUR PREDICTIVE SERVICE OFFER

With our new connected maintenance service, wear signs of the clutch are tracked in real time by your dealer. Avoid risk of overheating and reduce downtime with Predict in your maintenance Start & Drive.