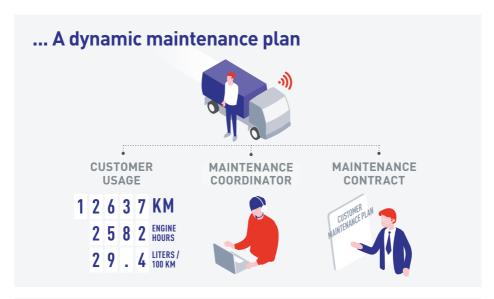

#### The maintenance coordinator is your key contact.

The maintenance coordinator follows up your vehicle, invites you to come to the closest workshop only when it is necessary and makes sure that everything is ready before scheduling your service visit.